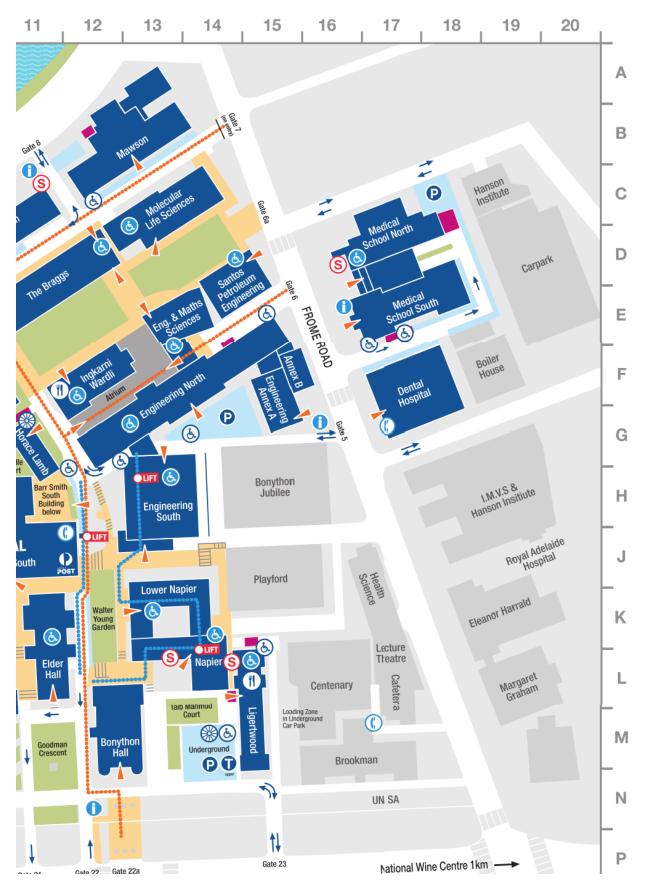

2014 TechNet SA Forum Friday 11th July 2014 University of Adelaide

THE UNIVERSITY OF ADELAIDE

THE UNIVERSITY OF SOUTH AUSTRALIA

N158 - Chapman Lecture Theatre Engineering North Building

Registration: Ingkarni Wardli Atrium (F12)